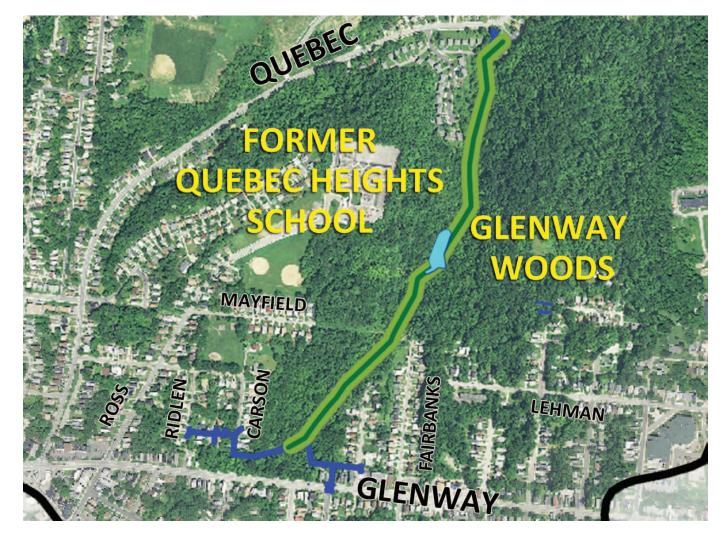

## Anticipated Construction: Fall 2014 - Fall 2015

**Project Description:** Stormwater will be separated from a combined sewer that runs through Glenway Woods Park and will be redirected aboveground to a restored streambed. An existing low-lying area (see blue area) will be enhanced to slow and hold stormwater. New stormwater sewers will be installed along Ridlen, Wessels, Carson, and Drott avenues.