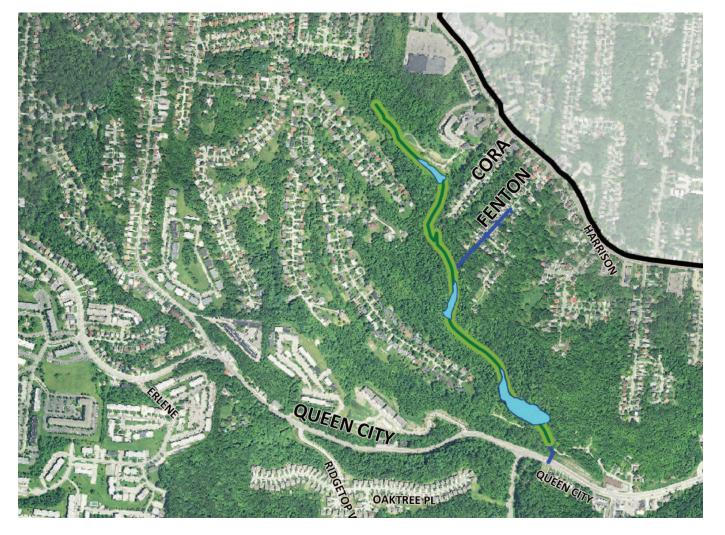

## **QUEEN CITY AND CORA AVENUES**

Anticipated Construction: Fall 2014 - Fall 2015

**Project Description:** Stormwater will be separated from a combined sewer that runs behind Judson Care Center and will be redirected aboveground to a restored streambed. Three low-lying areas (see blue areas) will be enhanced to slow and hold stormwater. New stormwater sewers will be installed along Fenton Avenue and at bottom of ravine.