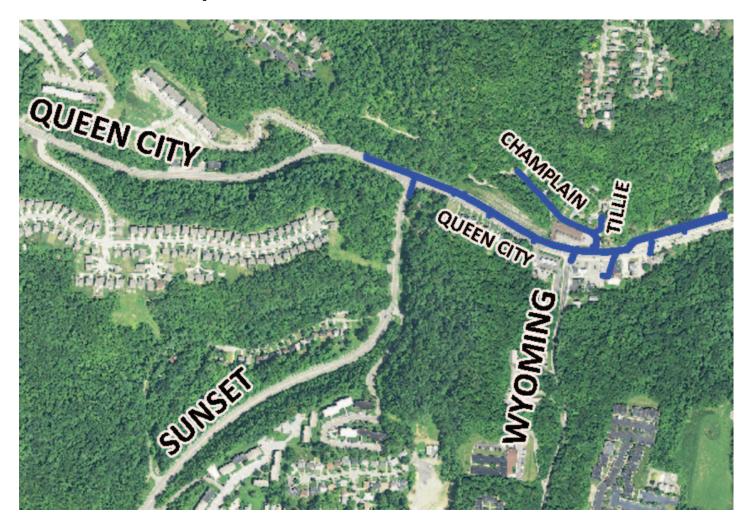

## **Under Construction**

**Anticipated Construction:** Fall 2013 - Fall 2014

**Project Description:** Installation of approximately 3,900 linear feet of stormwater sewers between the Queen City Bypass and Sunset Avenue. Additional stormwater sewers will be installed along Tillie Avenue and Champlain Street with short legs on Wyoming and Sunset avenues.