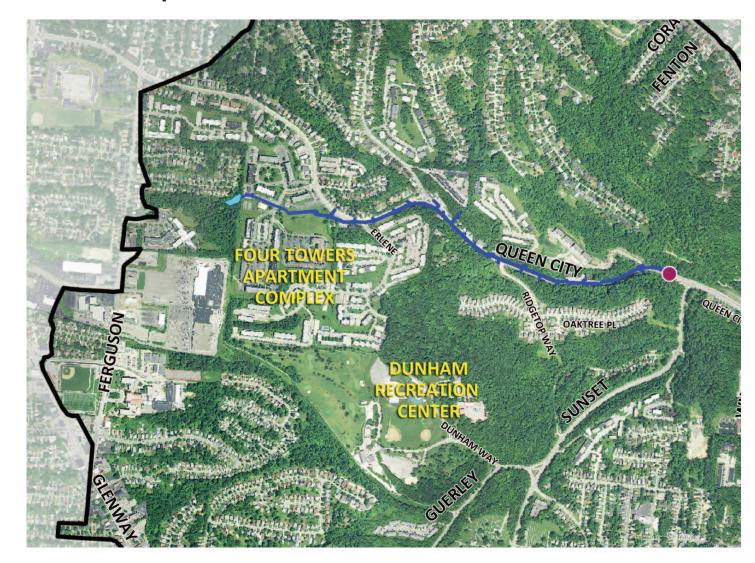

## **QUEEN CITY AVENUE, PHASE 2**

Anticipated Construction: Winter (Feb.) 2015 - Summer 2016

**Project Description:** Installation of approximately 6,000 linear feet of stormwater sewer and 1,500 feet of combined sewer along the northern side of Queen City Avenue from Sunset Avenue to an apartment complex off of East Tower Drive. An existing stormwater detention basin will be upgraded.