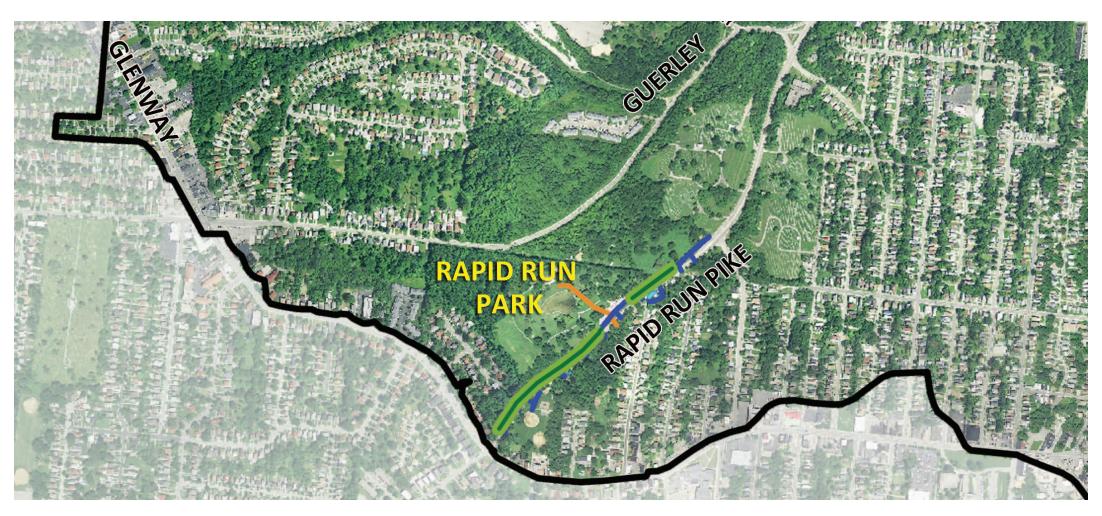

## **RAPID RUN PARK**

## **Under Construction**

**Construction:** Fall 2013 - Fall 2014

**Project Description:** About 1,600 linear feet of bioswale will be constructed on the park grounds parallel to Rapid Run Pike. The bioswale will carry stormwater runoff from the park, Rapid Run Pike and the hillsides/grounds on the south side of Rapid Run Pike, including the CRC playground and ballfield.

**Project Description:** About 1,600 linear feet of bioswale will be constructed on the park grounds parallel to Rapid route to carry stormwater to the bioswale and under the park's parking lot.

Two small bioretention basins on the south side of Rapid Run Pike will also collect stormwater for the bioswale.