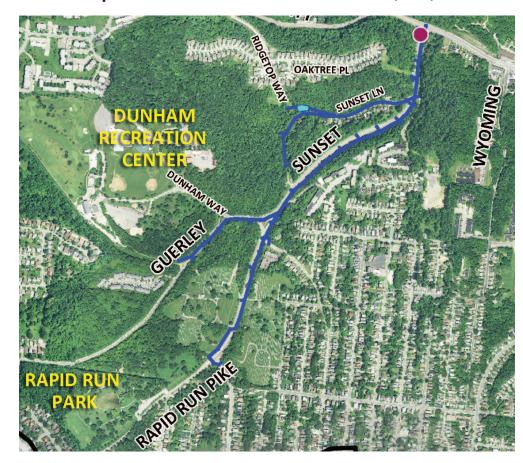

## SUNSET AVENUE, SUNSET LANE, AND RAPID RUN PIKE

Anticipated Construction: Fall 2014 - Winter (Dec.) 2015

**Project Description:** About 10,000 linear feet of new stormwater sewers will be installed along Sunset Avenue/Rapid Run Pike, Sunset Lane, and Guerley Road.