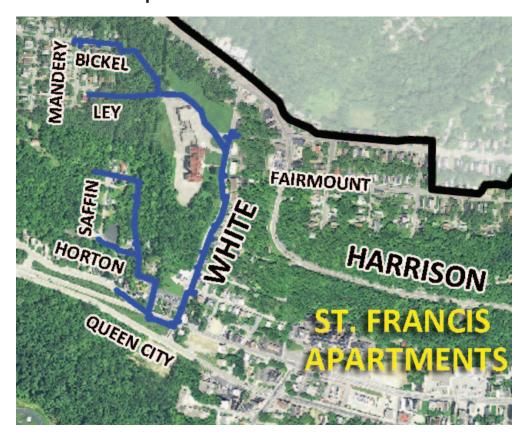

## **WHITE STREET**

**Anticipated Construction:** Fall 2014 - Fall 2015

**Project Description:** About 6,400 linear feet of new stormwater sewers will be installed along White Street and Queen City Avenue, and multiple side streets: Richter Street, Horton Street, Pinckney Avenue, Ley Avenue and Bickel Avenue.