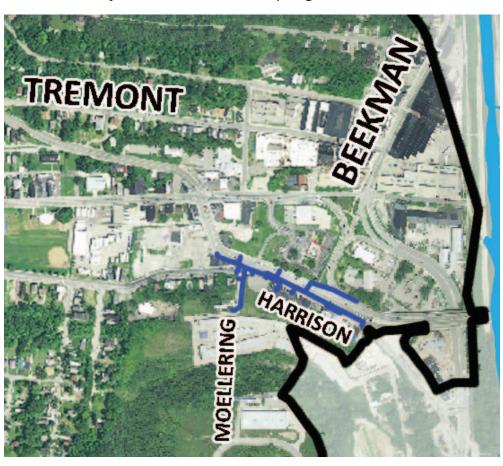

## HARRISON AVENUE, PHASE B

**Anticipated Construction:** Spring 2014 - Fall 2014

**Project Description:** About 2,000 feet of new stormwater sewers will be installed along Harrison and Moellering avenues.