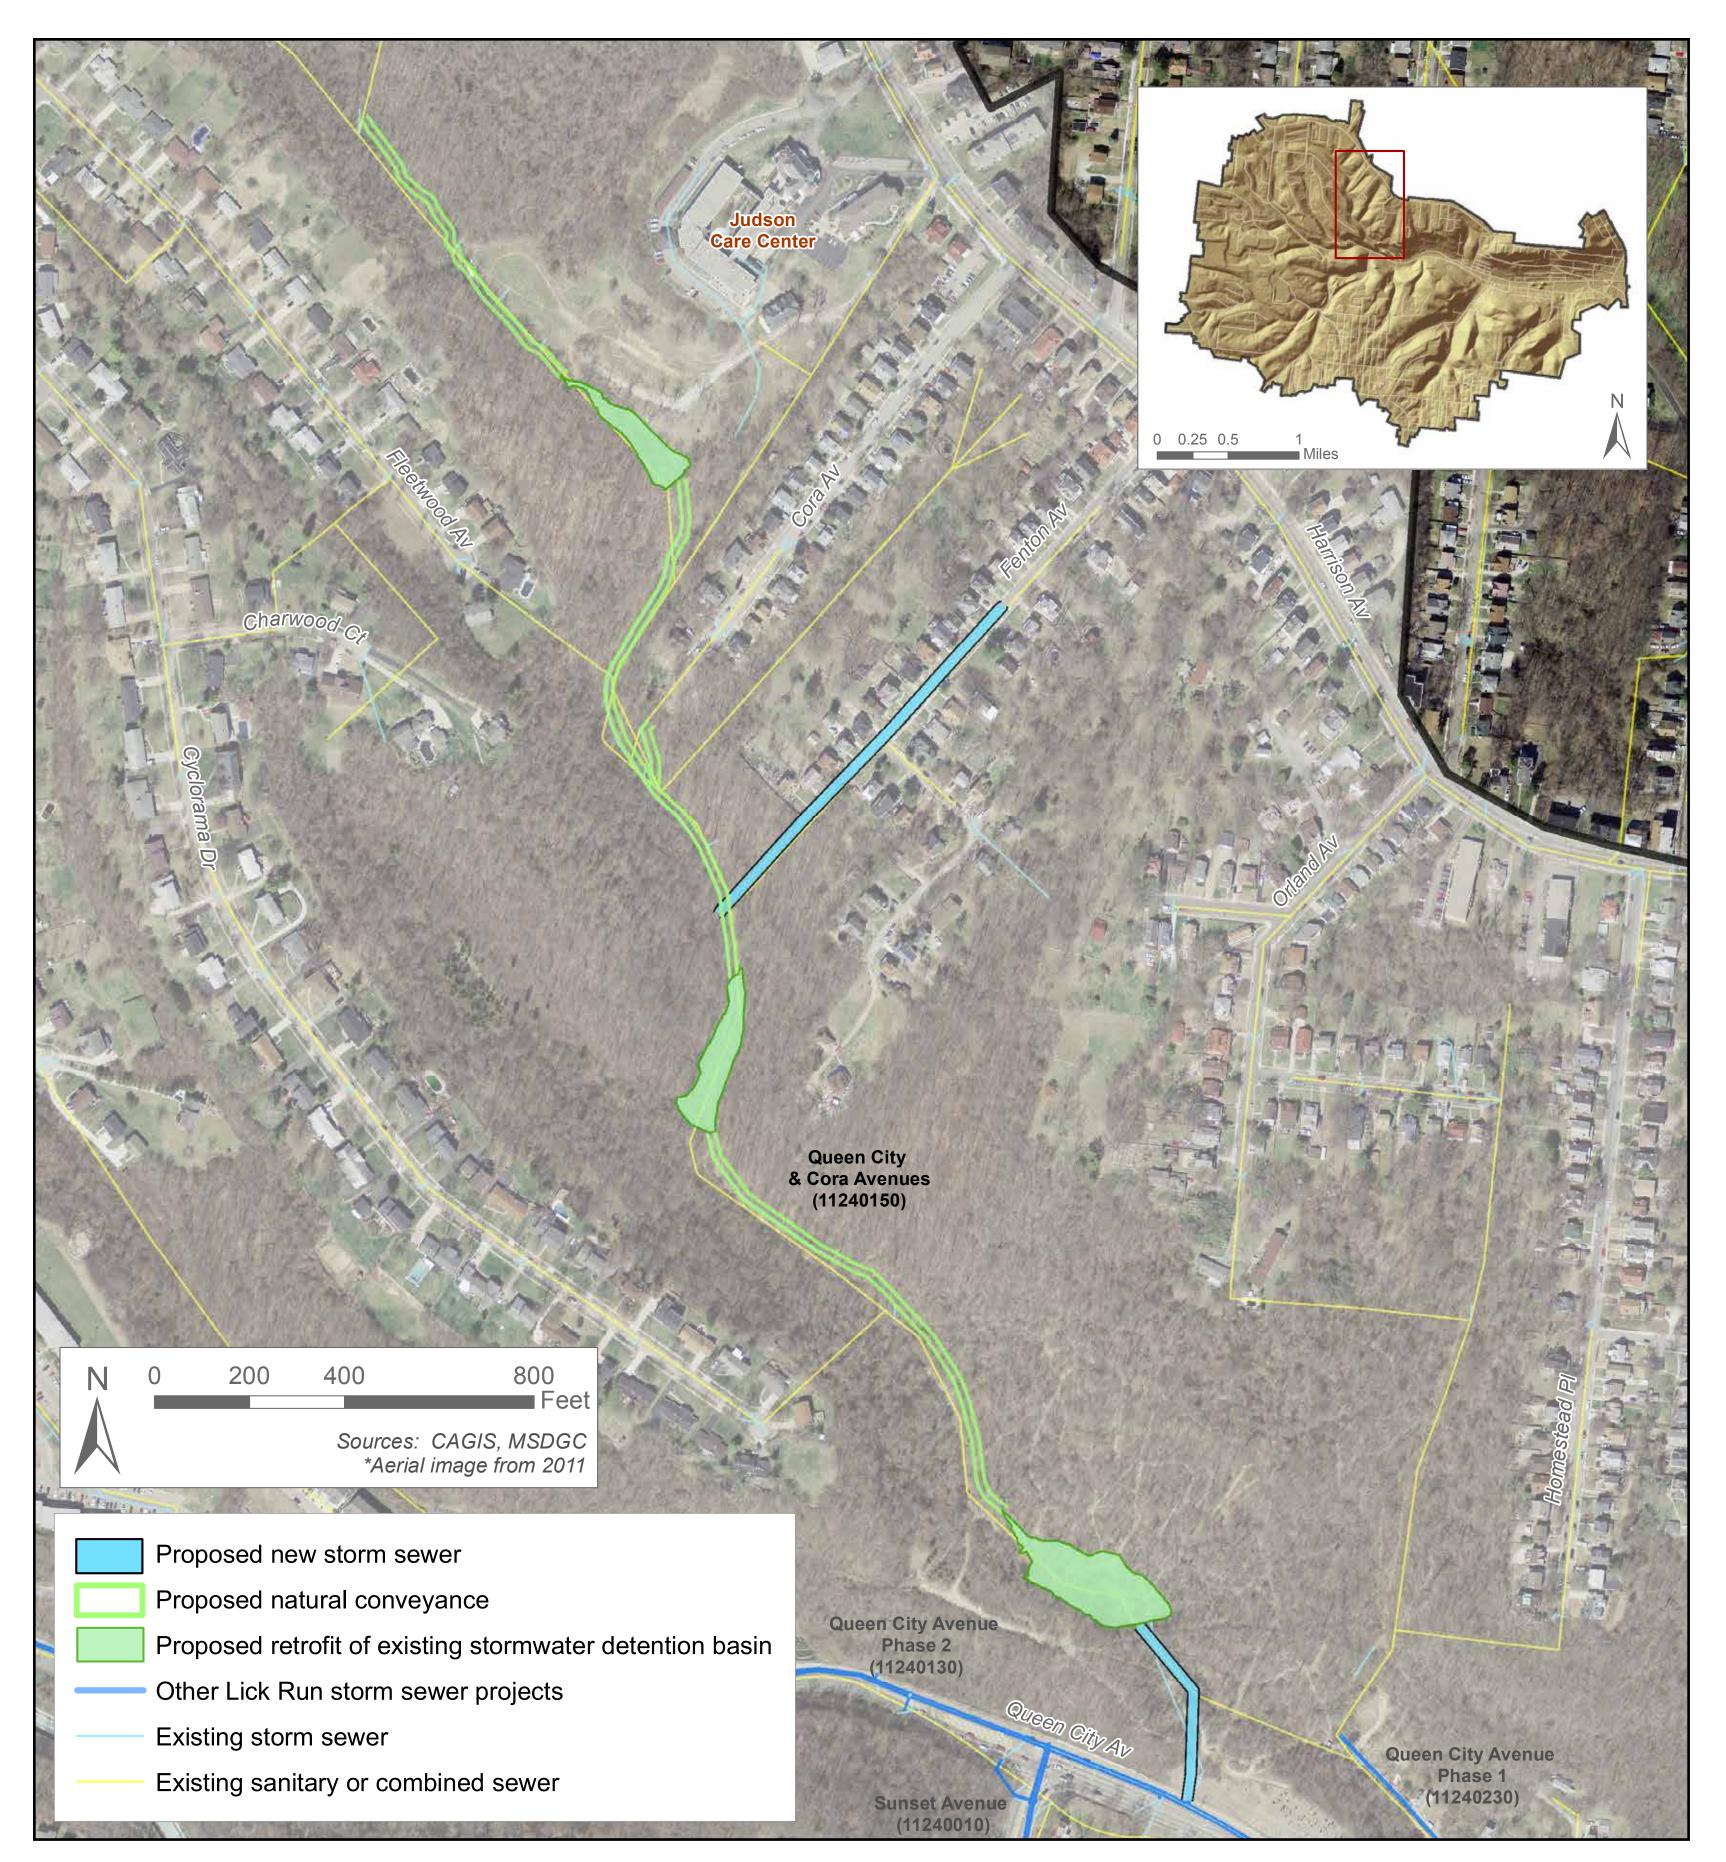

## **QUEEN CITY AND CORA AVENUES**

## Starting in the Fall

Anticipated Construction: Fall 2016 - Fall 2017

**Project Description:** Green infrastructure project in ravine behind Judson Care Center. Restoration of a stream that was enclosed in a combined sewer. Includes the retrofit of three existing stormwater detention basin and new storm sewer along Fenton Avenue and at bottom of the ravine. It will connect to storm sewers along Queen City Avenue.