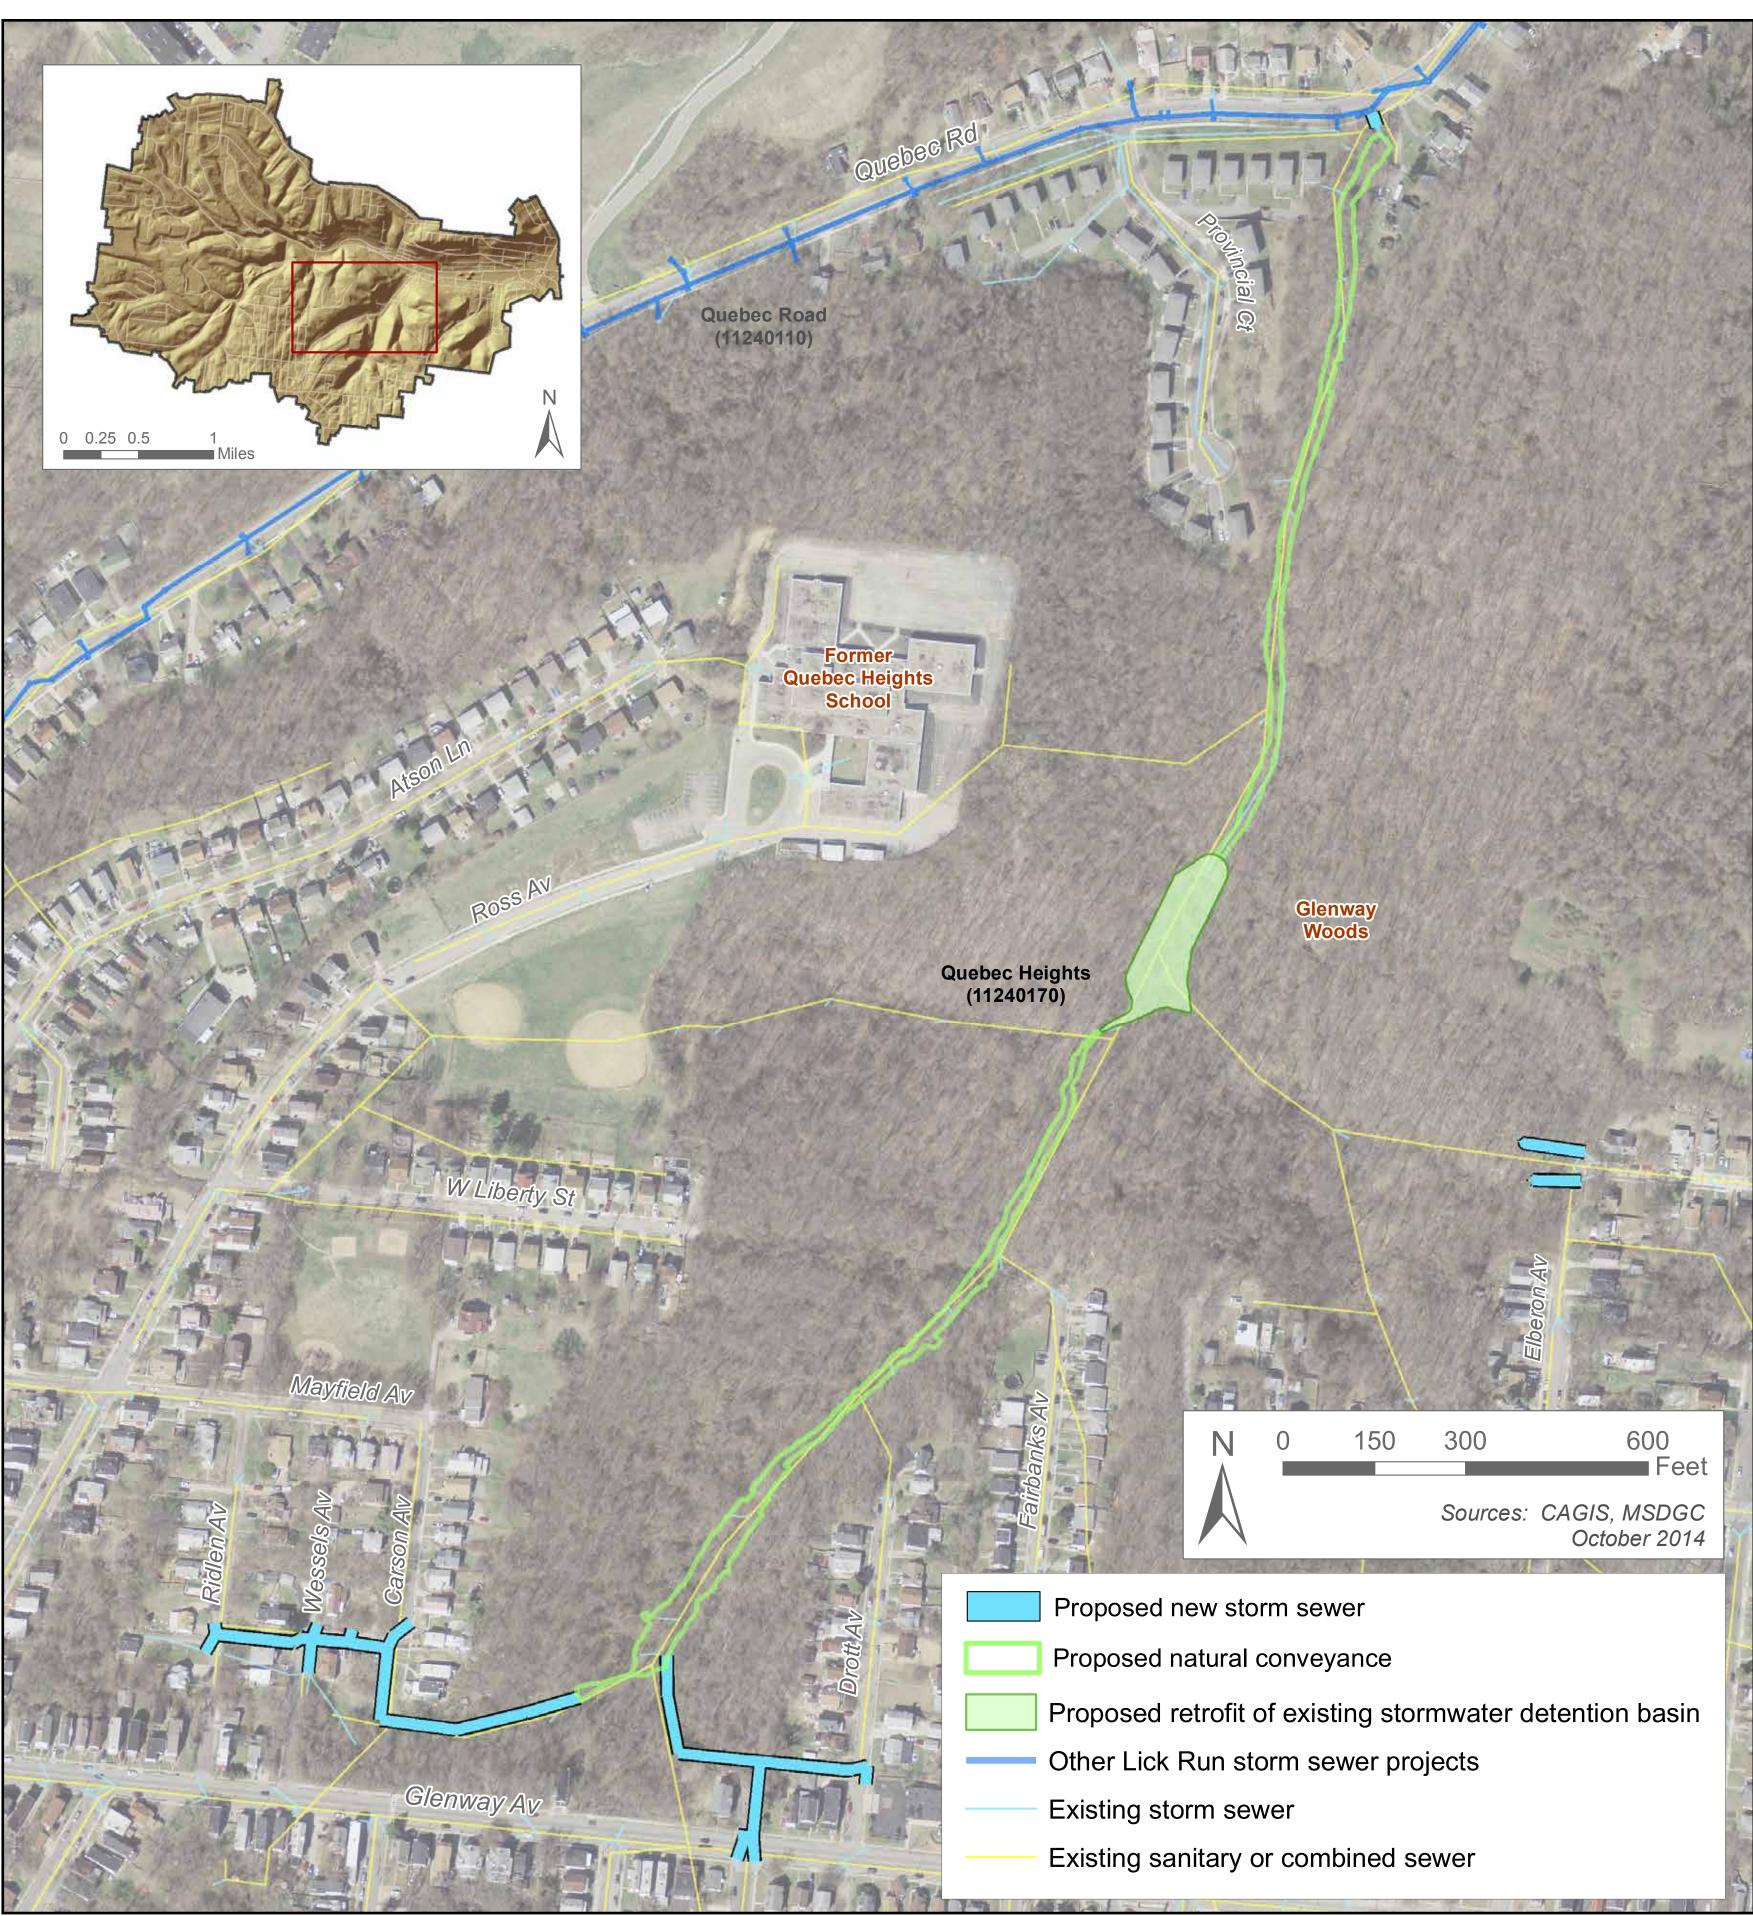

## QUEBEC HEIGHTS

## Starting in the Fall

**Anticipated Construction:** Fall 2016 - Fall 2017

**Project Description:** Green infrastructure project in Glenway Woods. Restoration of a stream that was enclosed in a combined sewer. Includes the retrofit of one existing stormwater detention basin and new storm sewer across Glenway and along Ridlen, Wessels, Carson and Drott avenues. It will connect to storm sewers along Quebec Road.