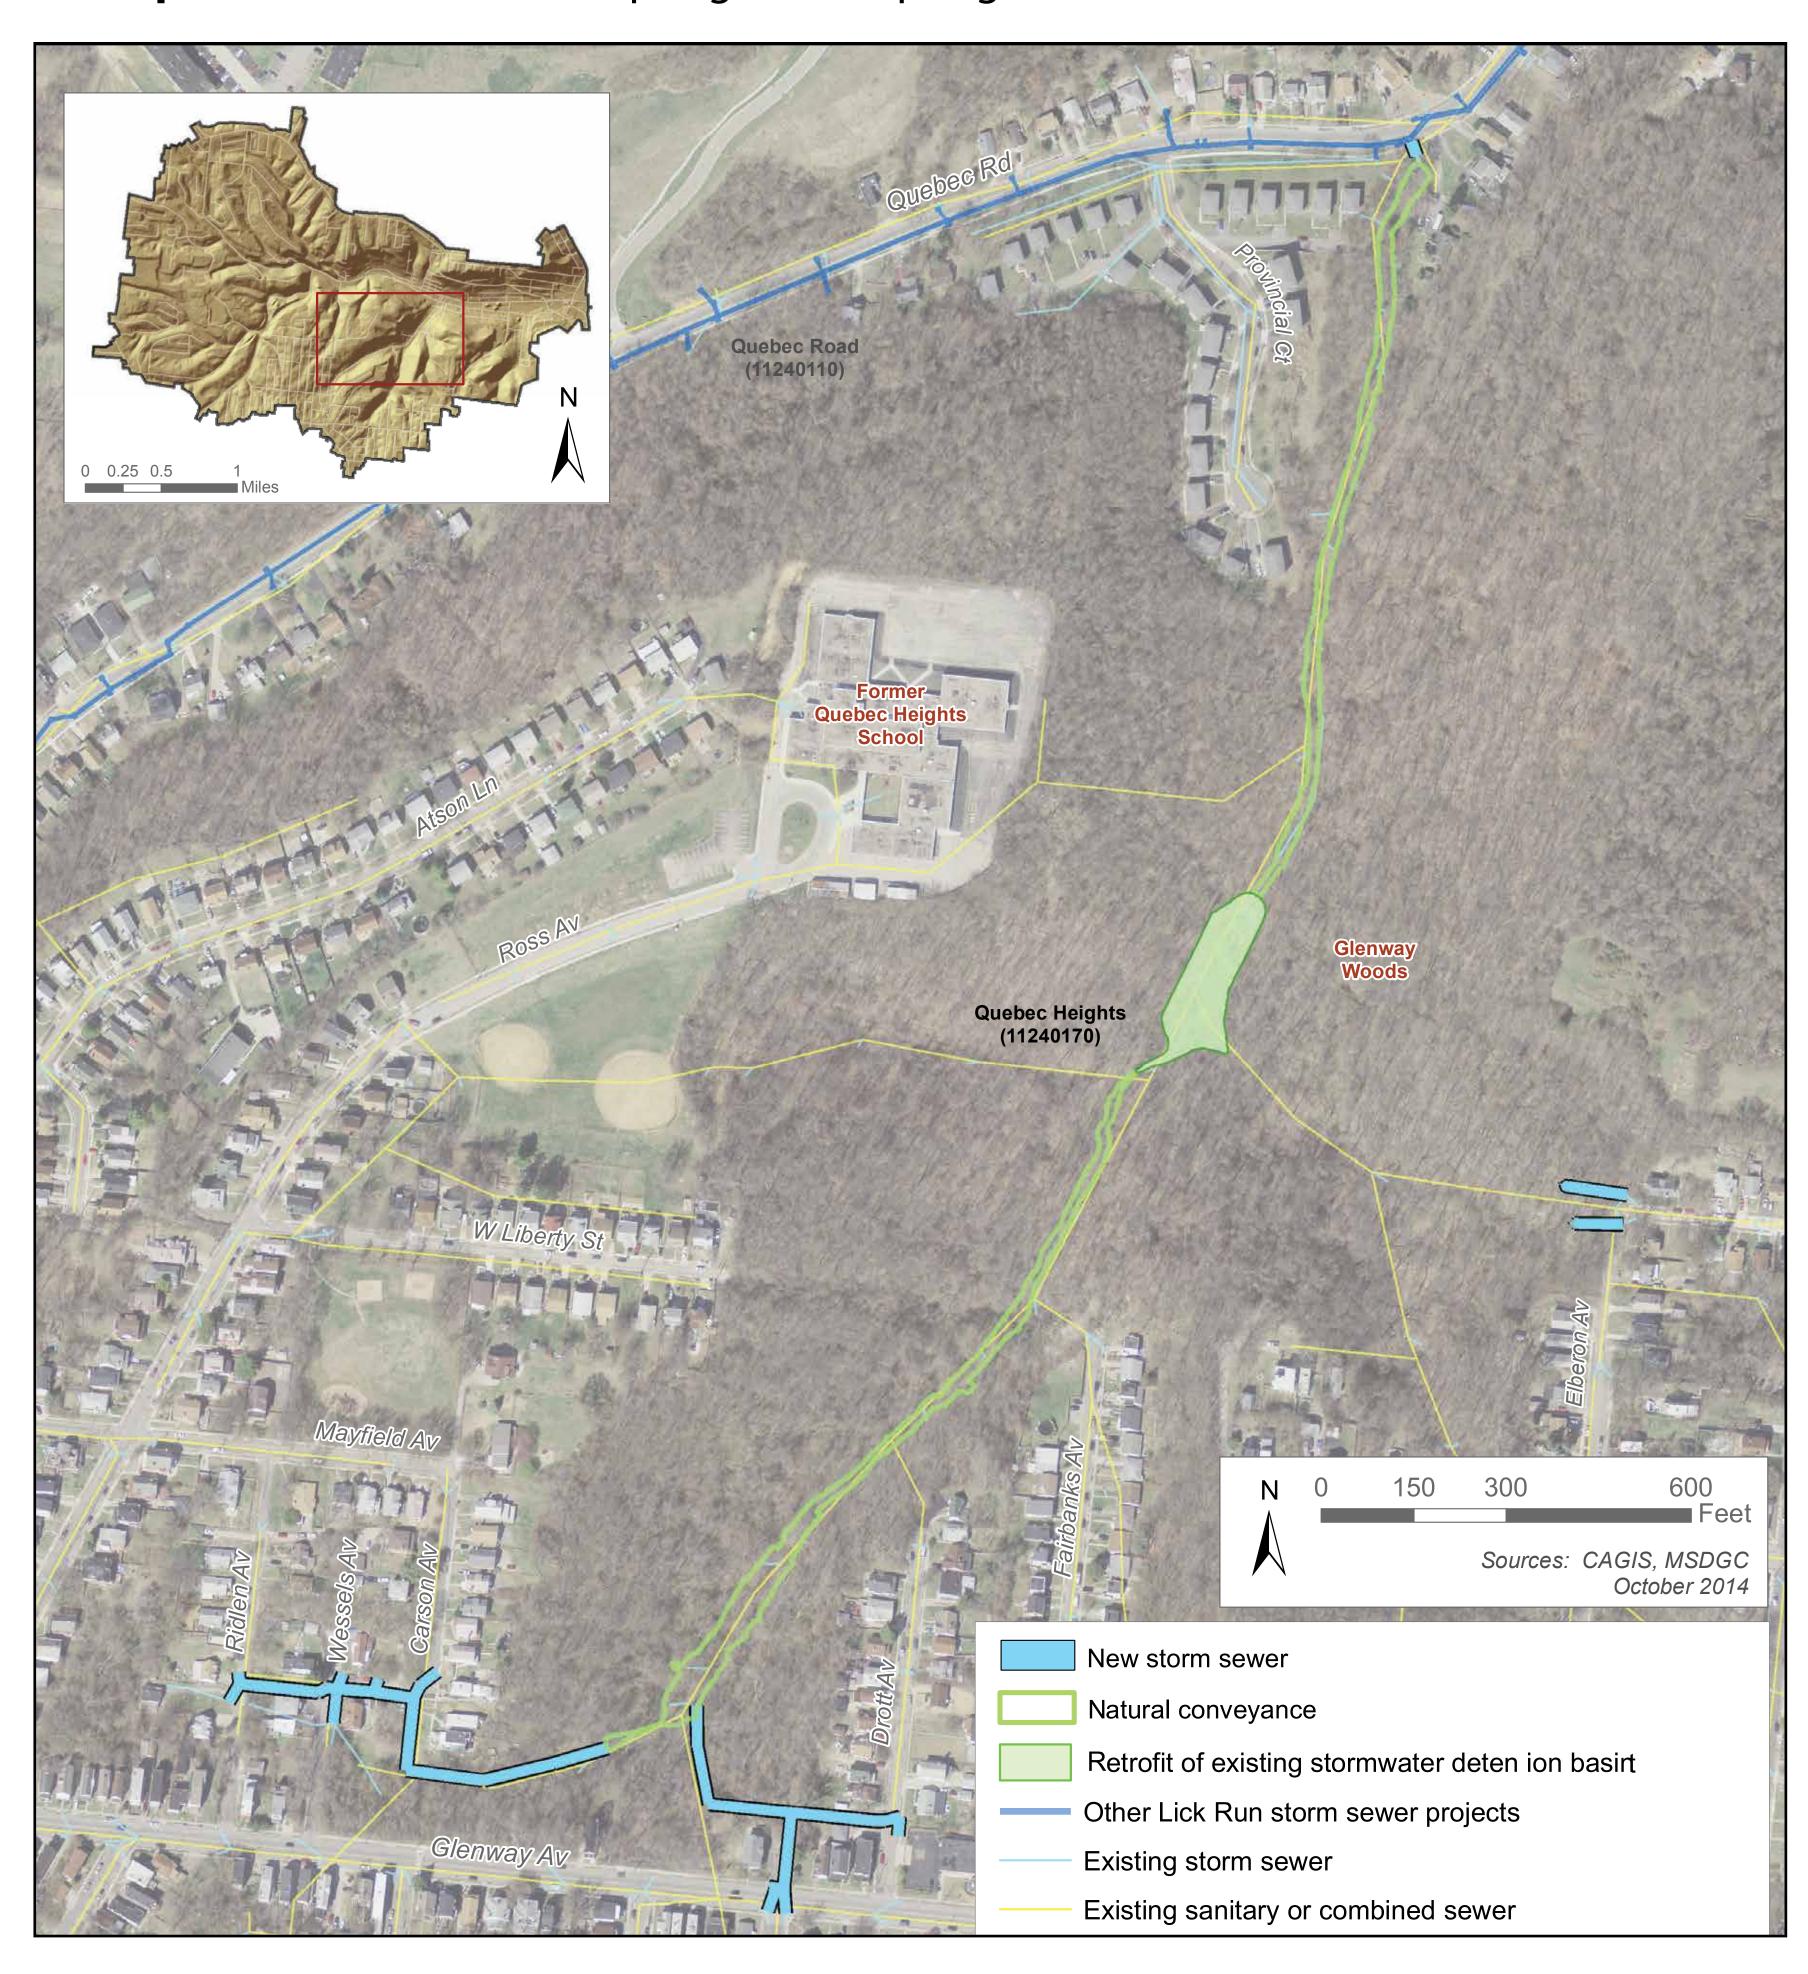

## QUEBEC HEIGHTS

## **Under Construction**

**Anticipated Construction:** Spring 2017 - Spring 2018

**Project Description:** Green infrastructure project in Glenway Woods. Restoration of a stream that was enclosed in a combined sewer. Includes the retrofit of one existing stormwater detention basin and new storm sewers across Glenway and along Ridlen, Wessels, Carson and Drott avenues. It will connect to storm sewers along Quebec Road.