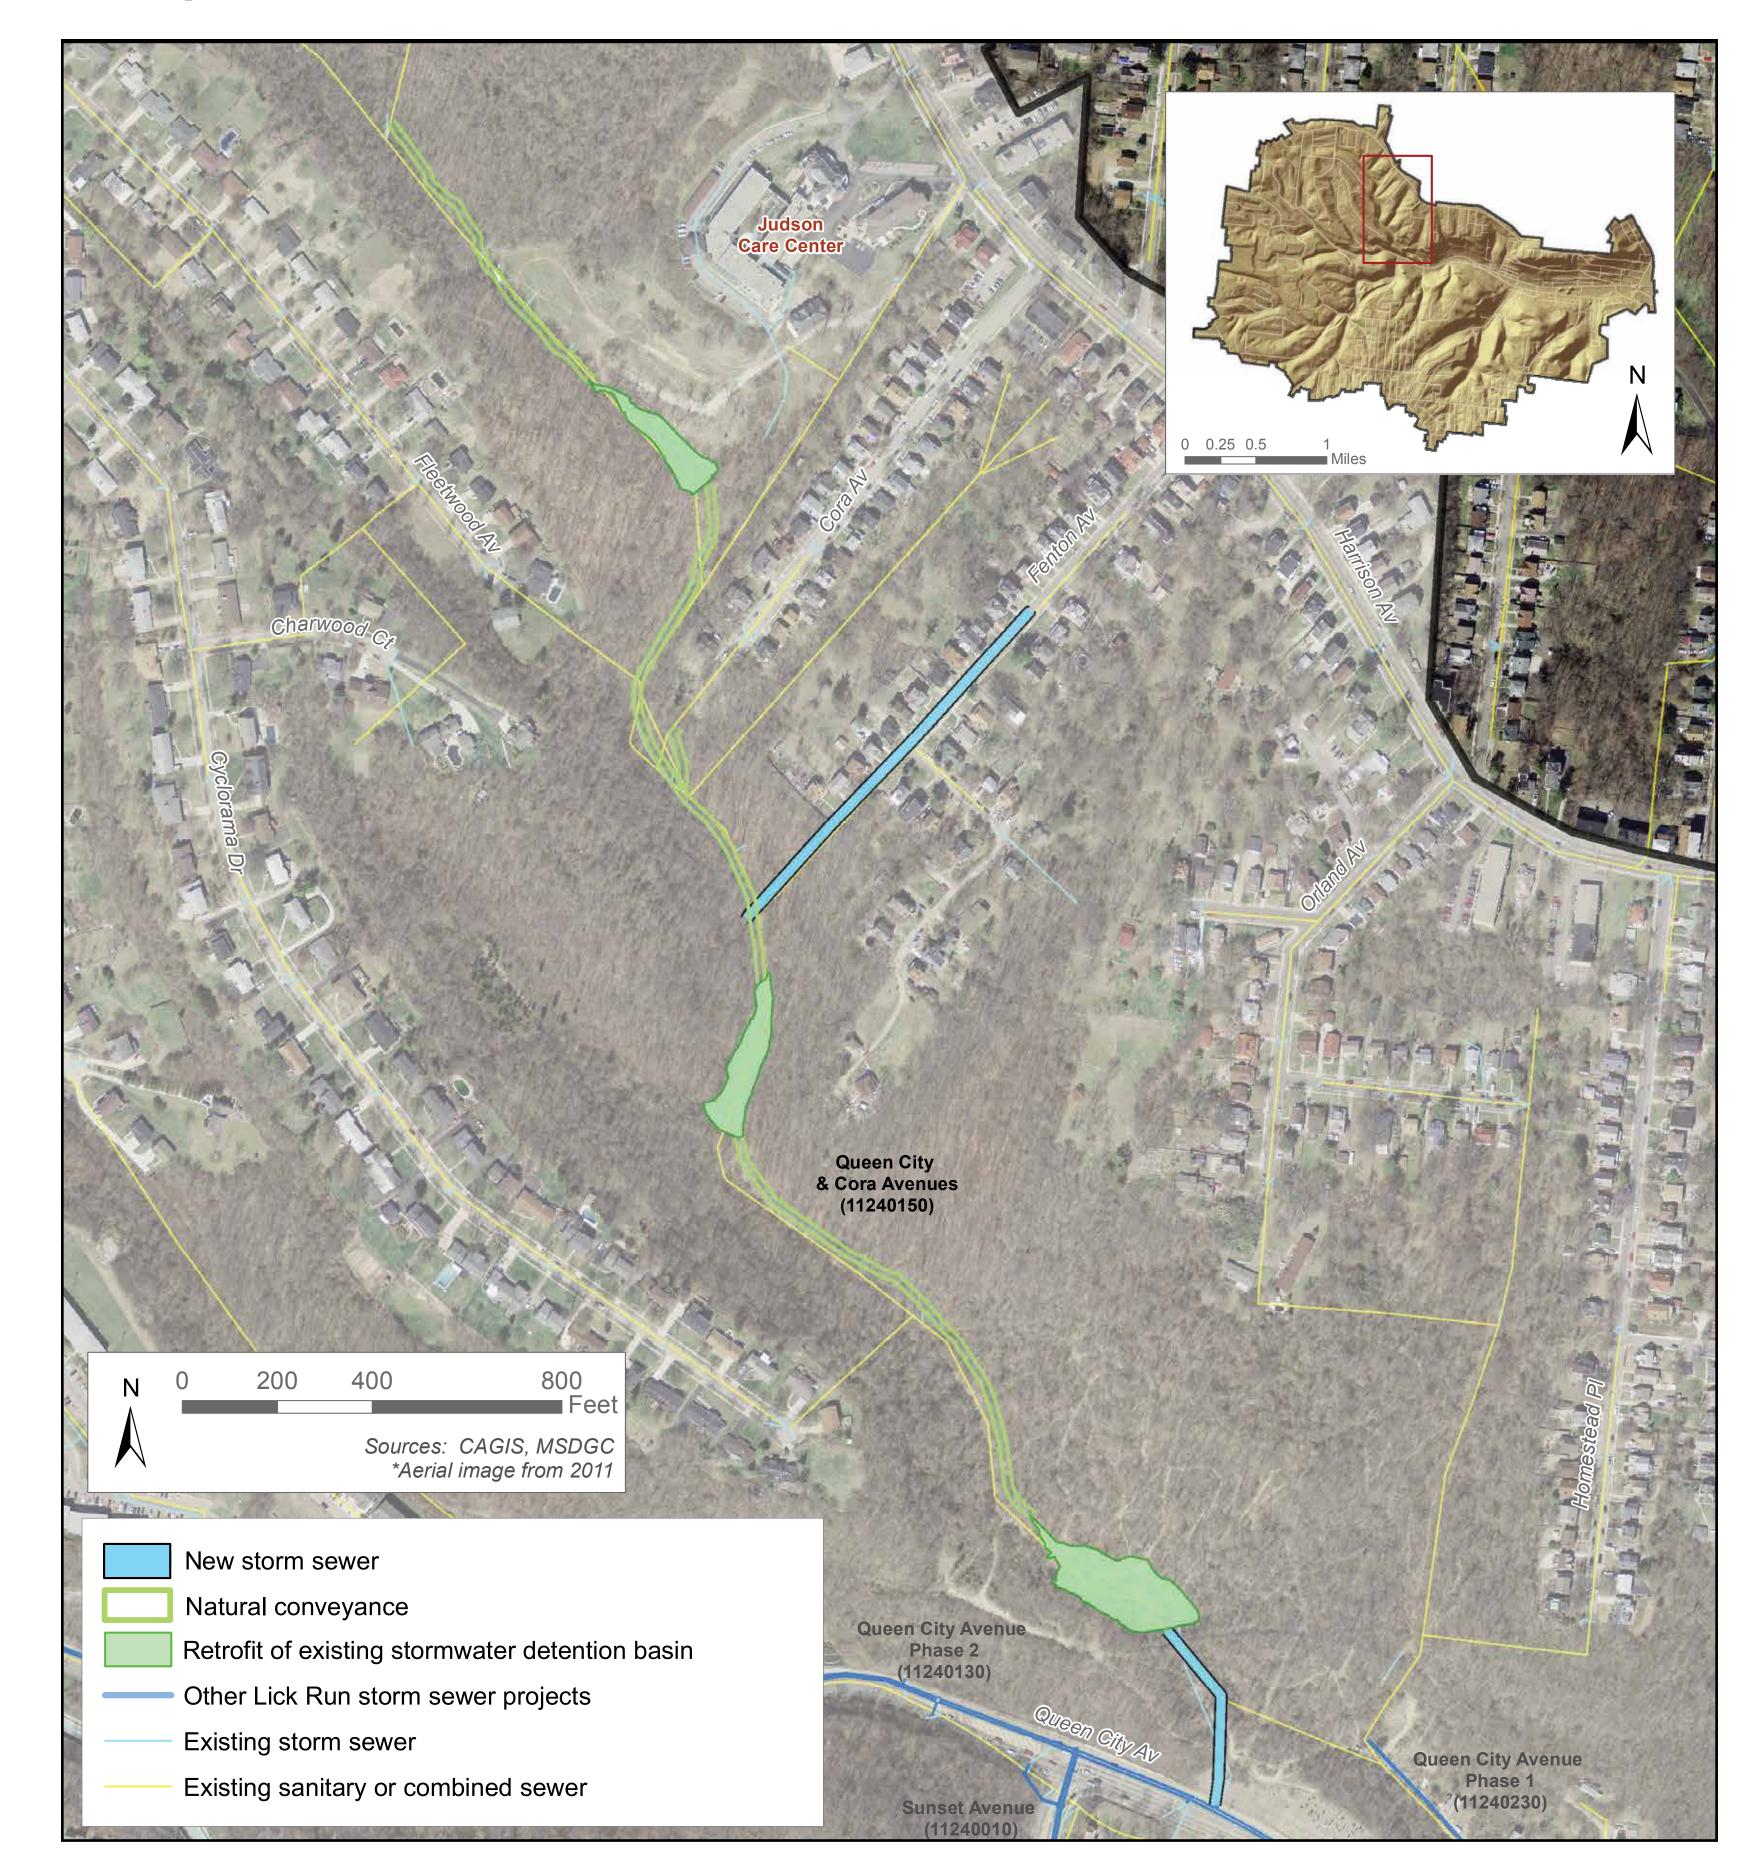

## QUEEN CITY AND CORA AVENUES

## Starting in the Fall

**Anticipated Construction:** Fall 2017 - Fall 2018

**Project Description:** Green infrastructure project in ravine behind Judson Care Center. Restoration of a stream that was enclosed in a combined sewer. Includes the retrofit of three existing stormwater detention basin and new storm sewers along Fenton Avenue and at bottom of the ravine. It will connect to storm sewers along Queen City Avenue.