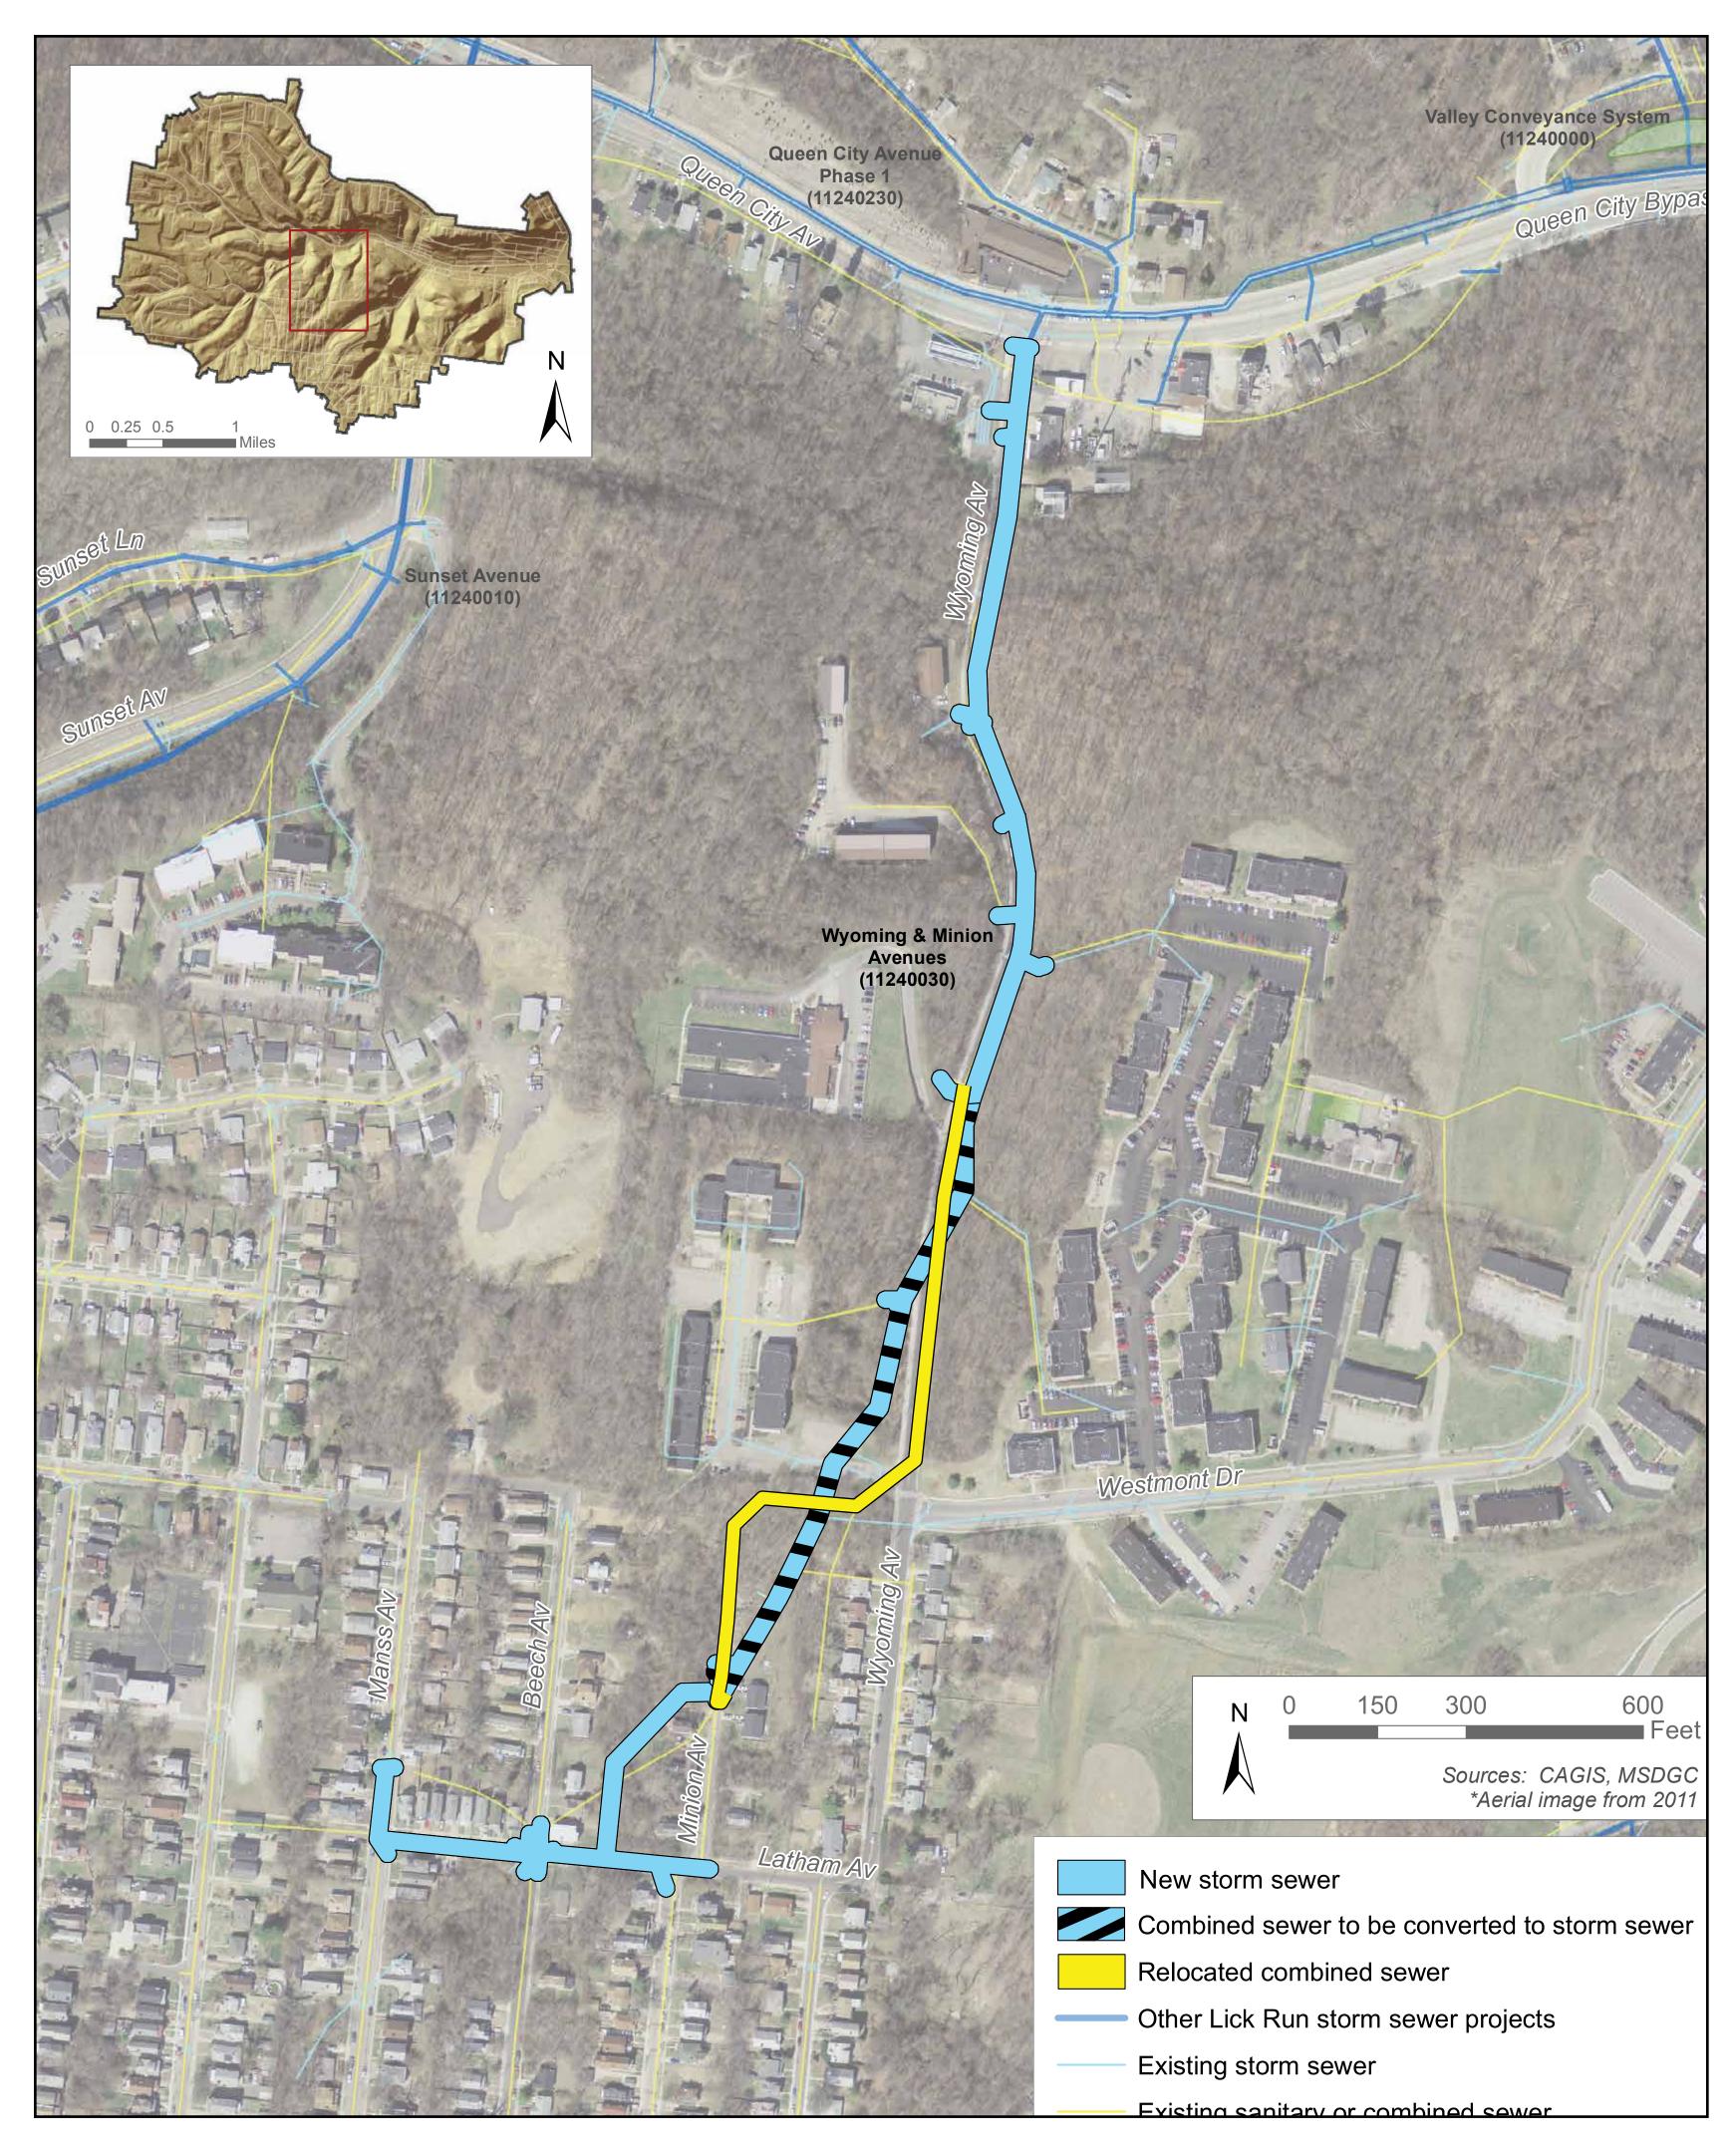

## WYOMING & MINION AVENUES

## **Under Construction**

**Anticipated Construction:** Spring 2017 - Spring 2018

**Project Description:** About 3,100 linear feet of new storm sewer will be installed along Wyoming Avenue and multiple side streets: Westmont Drive and Beech, Latham, Minion and Manss avenues. It will connect to storm sewers along Queen City Avenue.