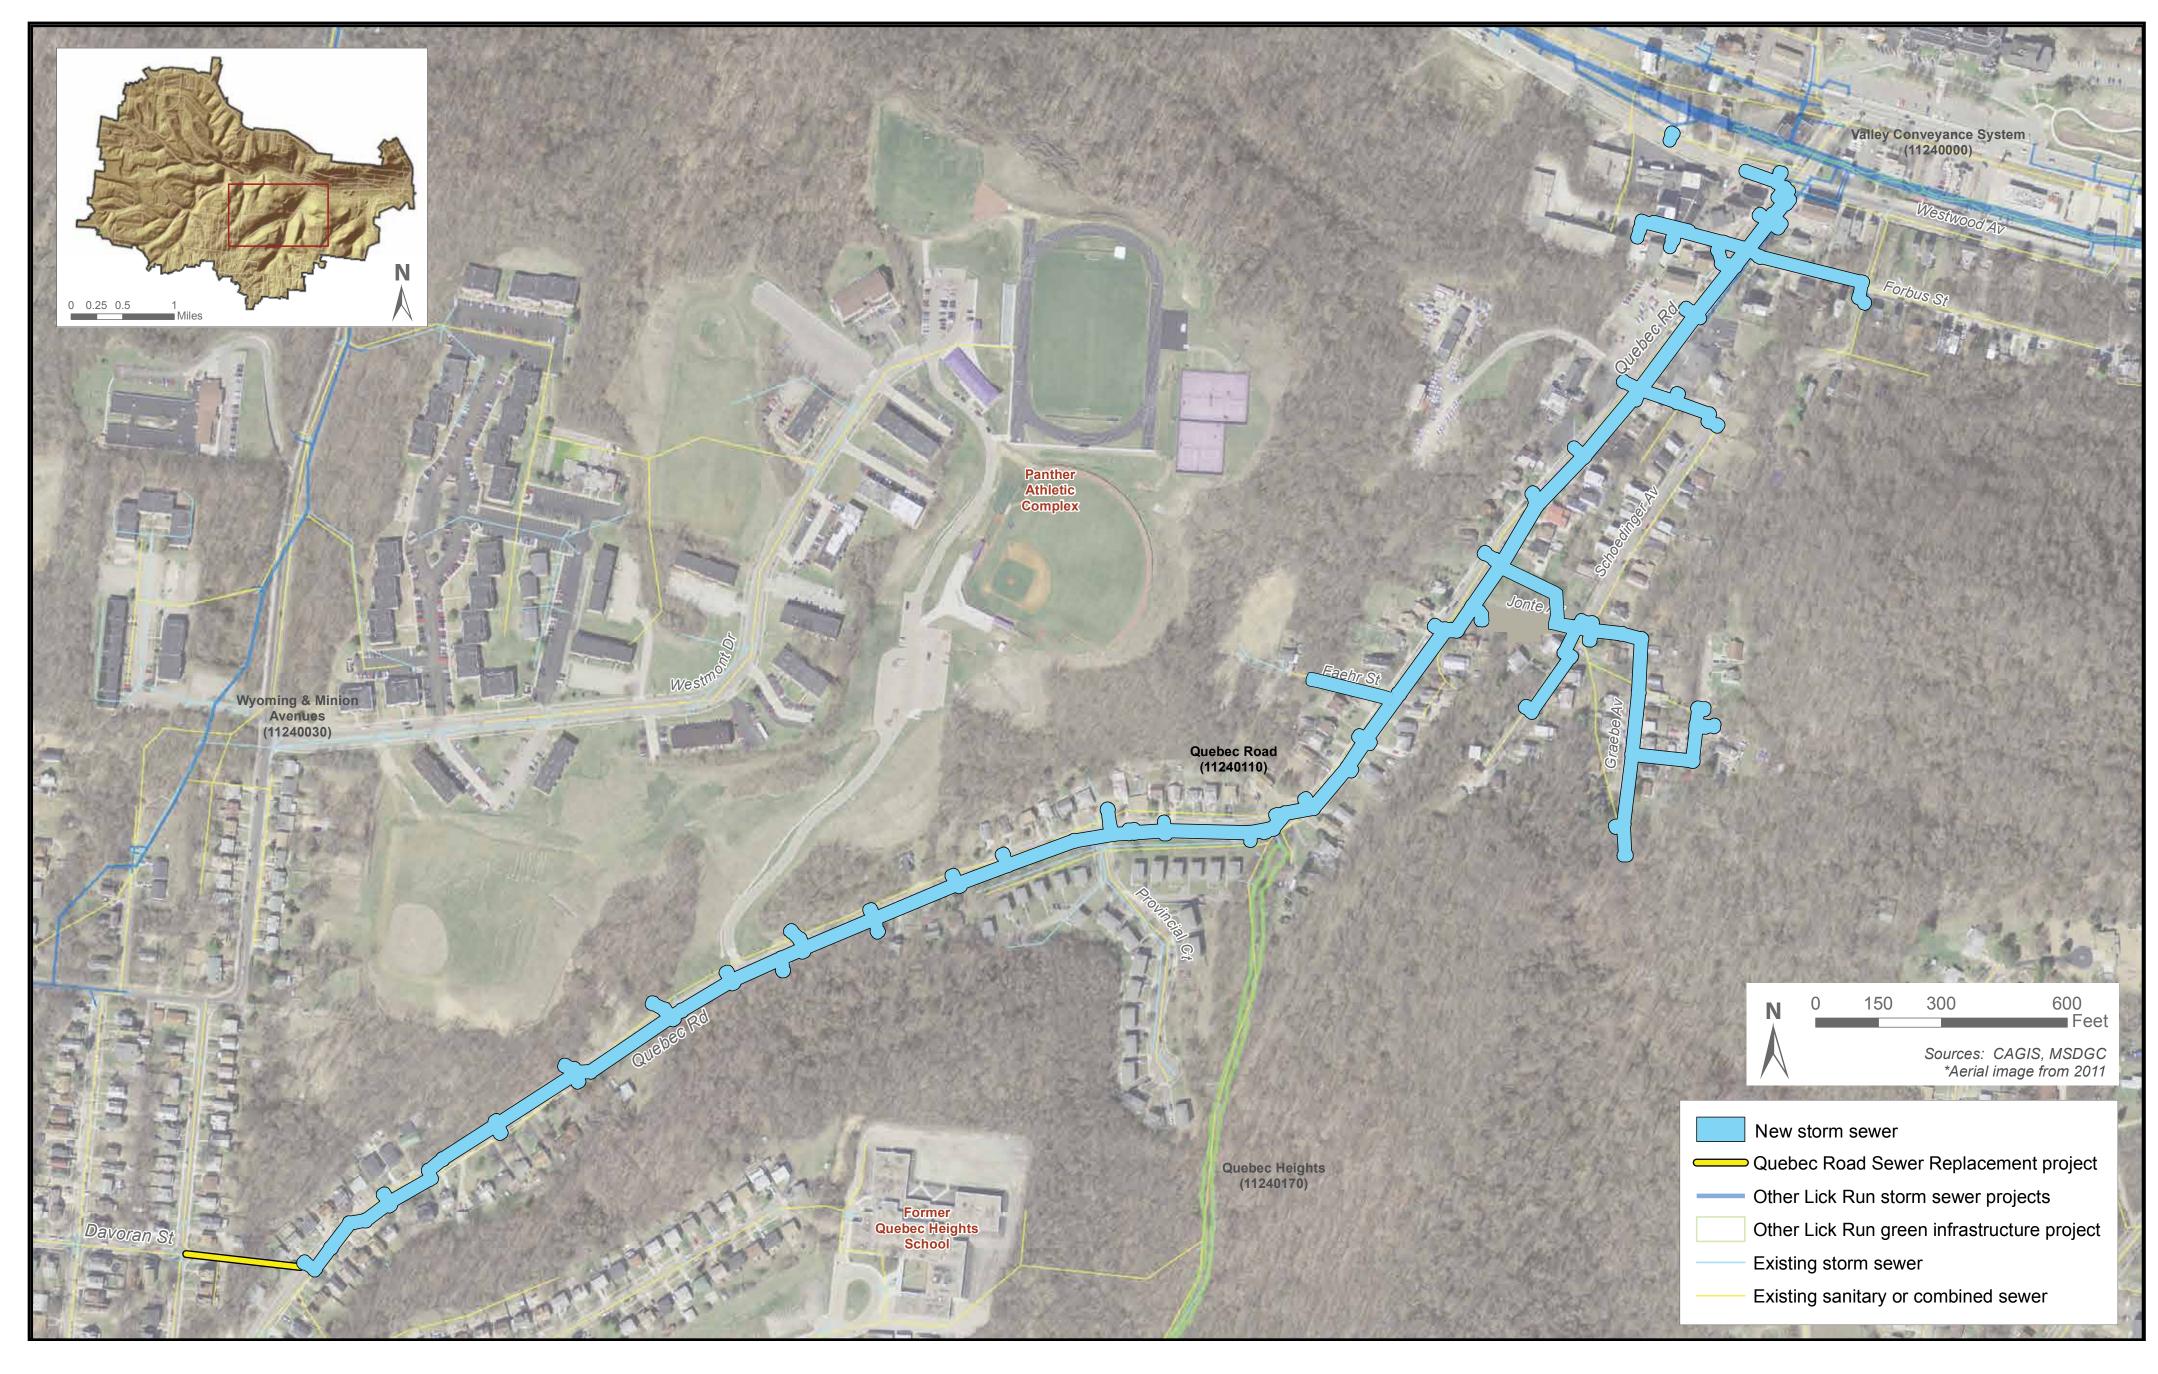

## QUEBEC ROAD

## Starting in the Fall

**Anticipated Construction:** Fall 2017 - Fall 2018

**Project Description:** About 10,000 linear feet of new storm sewer will be installed along Quebec Road, a short segment of Westwood Avenue and multiple side streets: Thinnes Street, Forbus Street, Lierman Street, Jonte Avenue, Schoedinger Avenue, Graebe Avenue, Lorna Lane, Margaret Street and Faehr Street. It will connect to storm sewers for the Lick Run Greenway.